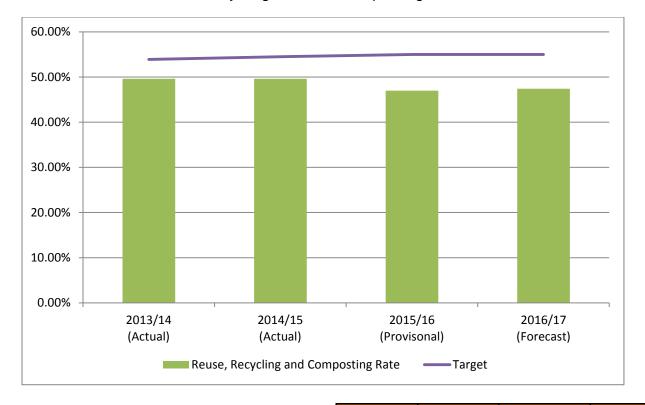

## Appendix B Proposed way of presenting historical performance trends

Household waste sent for recycling, reuse or composting

|                                              | 2013/14<br>(Actual) | 2014/15<br>(Actual) | 2015/16<br>(Provisonal) | 2016/17<br>(Forecast) |
|----------------------------------------------|---------------------|---------------------|-------------------------|-----------------------|
| Household Waste sent for recycling, reuse or |                     |                     |                         |                       |
| composting Tonnes                            | 166,309.45          | 169,723.36          | 161,380.45              | 167,177.46            |
| Total Household Waste Collected Tonnes       | 335,215.86          | 342,131.95          | 343,573.52              | 352,537.42            |
| Reuse, Recycling and Composting Rate %       | 49.61%              | 49.61%              | 46.97%                  | 47.42%                |
| Target %                                     | 53.90%              | 54.50%              | 55.00%                  | 55.00%                |